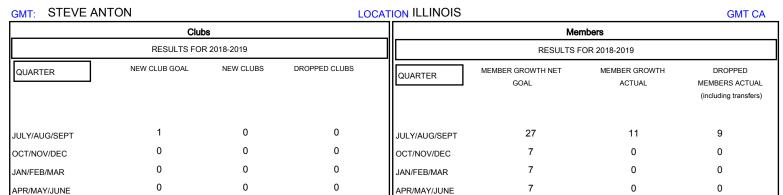

## MONTHLY MEMBERSHIP PROGRESS REPORT

District 1 G

Results as of: 08/31/2018

| DROPPED CLUBS: 0 |   | 5 CLUBS OF 40 ADDED 1 OR MORE<br>NEW MEMBERS | GENDER DISTRIBUTION           MALE         758 (79.71%)           FEMALE         193 (20.29%) |     |
|------------------|---|----------------------------------------------|-----------------------------------------------------------------------------------------------|-----|
| DROPPED MEMBERS  |   |                                              | Women Percentage Fiscal Year Goal: 35%                                                        |     |
| DECEASED         | 5 | CLICK HERE FOR CUMULATIVE MEMBERSHIP DATA    | TOTAL FAMILY UNIT MEMBERS                                                                     | 134 |
| CLUB CANCELLED   | 0 |                                              |                                                                                               | 68  |
| OTHER            | 4 |                                              | FAMILY MEMBERS PAYING HALF DUES                                                               |     |
| TOTAL            | 9 |                                              |                                                                                               |     |