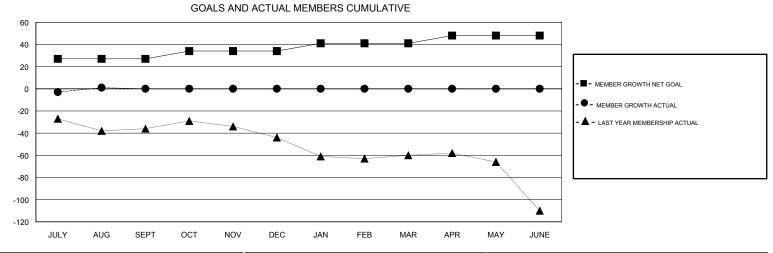

## MONTHLY MEMBERSHIP PROGRESS REPORT

District 1 G

Results as of: 08/31/2018

| DROPPED CLUBS: 0 |   | 5 CLUBS OF 40 ADDED 1 OR MORE<br>NEW MEMBERS | GENDER DISTRIBUTION           MALE         758 (79.71%)           FEMALE         193 (20.29%) |     |
|------------------|---|----------------------------------------------|-----------------------------------------------------------------------------------------------|-----|
| DROPPED MEMBERS  |   |                                              | Women Percentage Fiscal Year Goal: 35%                                                        |     |
| DECEASED         | 5 | CLICK HERE FOR CUMULATIVE MEMBERSHIP DATA    | TOTAL FAMILY UNIT MEMBERS                                                                     | 134 |
| CLUB CANCELLED   | 0 |                                              |                                                                                               | 68  |
| OTHER            | 4 |                                              | FAMILY MEMBERS PAYING HALF DUES                                                               |     |
| TOTAL            | 9 |                                              |                                                                                               |     |